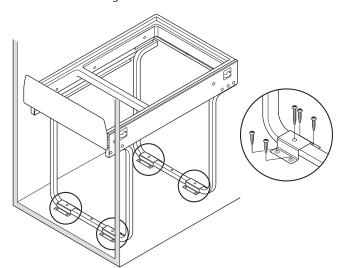

## IMPORTANT - The unit has a maximum loading limit of 25kg.

Please ensure that all the above fittings are present before installation begins.

Measure 88mm from the cabinet front face and position the frame allowing for any obstruction from above or the sides. Fit the two long screws through the central holes

Make adjustments if necessary.

Attach the four brackets to the cabinet base using x4 short screws and x1 long screw to each bracket.

4 Fit the containers and lid