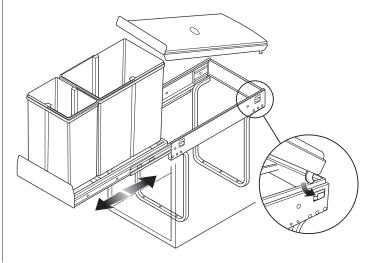

2 Before permanent attachment to the cabinet base, fit containers and lid and test for ease of opening and container removal. Ensure the unit is clear of door hinges and other obstructions during operation.

Make adjustments if necessary.

Attach the four brackets to the cabinet base using x4 short screws and x1 long screw to each bracket.

4 Fit the containers and lid