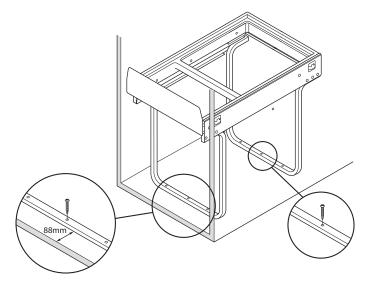

## IMPORTANT - The unit has a maximum loading limit of 25kg.

Please ensure that all the above fittings are present before installation begins.

Measure 88mm from the cabinet front face and position the frame allowing for any obstruction from above or the sides. Fit the two long screws through the central holes

Make adjustments if necessary.

Attach the four brackets to the cabinet base using x4 short screws and x1 long screw to each bracket.

4 Fit the containers and lid