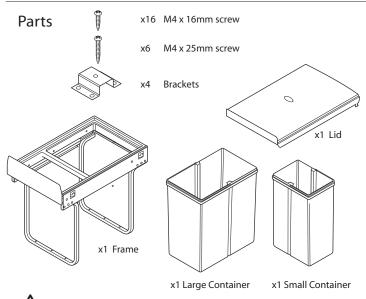

## IMPORTANT - The unit has a maximum loading limit of 25kg.

Please ensure that all the above fittings are present before installation begins.

Measure 88mm from the cabinet front face and position the frame allowing for any obstruction from above or the sides. Fit the two long screws through the central holes