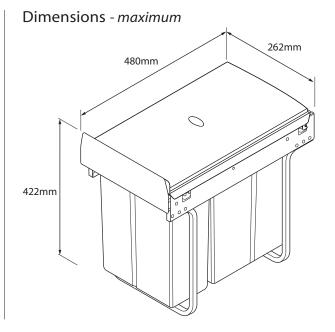

## IMPORTANT - The unit has a maximum loading limit of 25kg.

Please ensure that all the above fittings are present before installation begins.

Measure 88mm from the cabinet front face and position the frame allowing for any obstruction from above or the sides. Fit the two long screws through the central holes