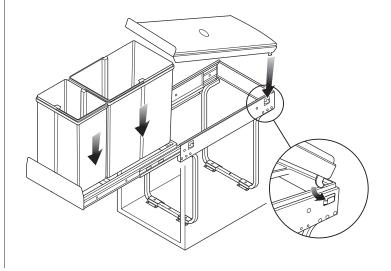

2 Before permanent attachment to the cabinet base, fit containers and lid and test for ease of opening and container removal. Ensure the unit is clear of door hinges and other obstructions during operation.

Make adjustments if necessary.

Attach the four brackets to the cabinet base using x4 short screws and x1 long screw to each bracket.

4 Fit the containers and lid