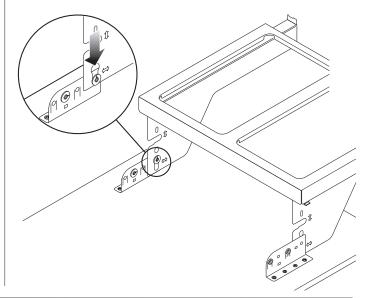

**7** Fold the door up to its vertical position, engaging the upper lugs with the slots on the frame. Secure this in place with the M6 x 10mm screws.

8 Use the adjustment screws to align the door.

 Important - The unit has a maximum loading limit of 30kg including door.