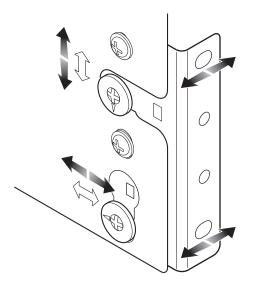

**7** Fold the door up to its vertical position, engaging the upper lugs with the slots on the frame. Secure this in place with the M6 x 10mm screws.

8 Use the adjustment screws to align the door.

 Important - The unit has a maximum loading limit of 30kg including door.