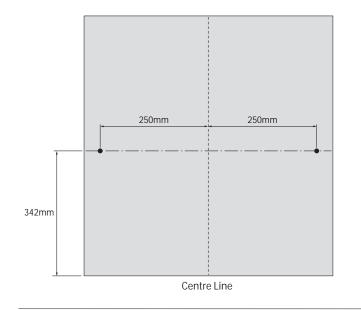

5 Measure up screw positions on the back of the door, then attach the door brackets using the top holes.

6 Holding the door horizontally, slide the lower lugs through the large holes on the frame and lower the door down into the grooves.