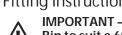

5 Measure up screw positions on the back of the door, then attach the door brackets using the top holes.

6 Holding the door horizontally, slide the lower lugs through the large holes on the frame and lower the door down into the grooves.