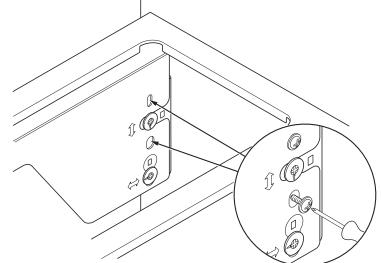

5 Measure up screw positions on the back of the door, then attach the door brackets using the top holes.

6 Holding the door horizontally, slide the lower lugs through the large holes on the frame and lower the door down into the grooves.

**7** Fold the door up to its vertical position, engaging the upper lugs with the slots on the frame. Secure this in place with the M6 x 10mm screws.

8 Use the adjustment screws to align the door.

 Important - The unit has a maximum loading limit of 30kg including door.