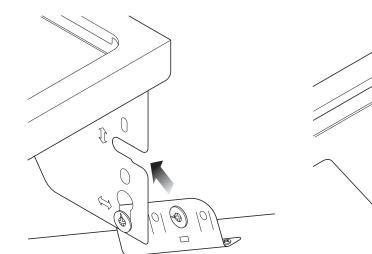

**7** Fold the door up to its vertical position, engaging the upper lugs with the slots on the frame. Secure this in place with the M6 x 10mm screws.

8 Use the adjustment screws to align the door.

 Important - The unit has a maximum loading limit of 30kg including door.