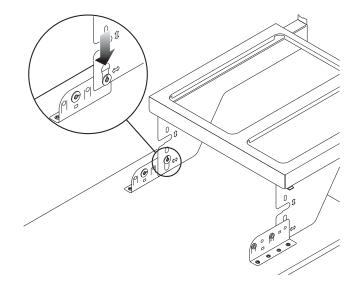

**7** Fold the door up to its vertical position, engaging the upper lugs with the slots on the frame. Secure this in place with the M6 x 10mm screws.

IMPORTANT - The unit has a maximum loading limit of 30kg including door.