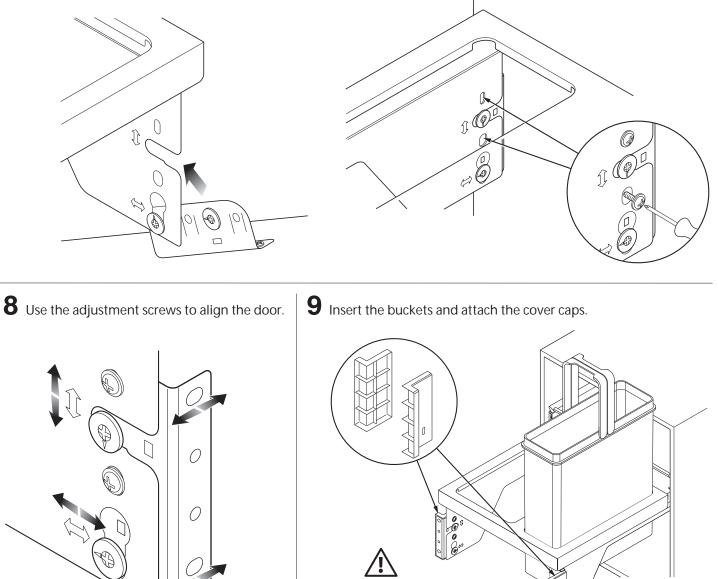

**7** Fold the door up to its vertical position, engaging the upper lugs with the slots on the frame. Secure this in place with the M6 x 10mm screws.

IMPORTANT - The unit has a maximum loading limit of 30kg including door.