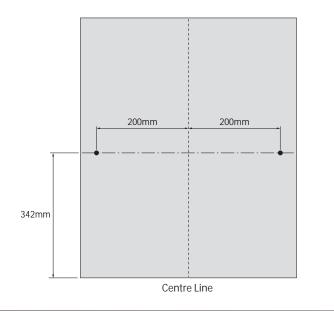

**5** Measure up screw positions on the back of the door, then attach the door brackets using the top holes.

6 Holding the door horizontally, slide the lower lugs through the large holes on the frame and lower the door down into the grooves.

**7** Fold the door up to its vertical position, engaging the upper lugs with the slots on the frame. Secure this in place with the M6 x 10mm screws.

IMPORTANT - The unit has a maximum loading limit of 30kg including door.