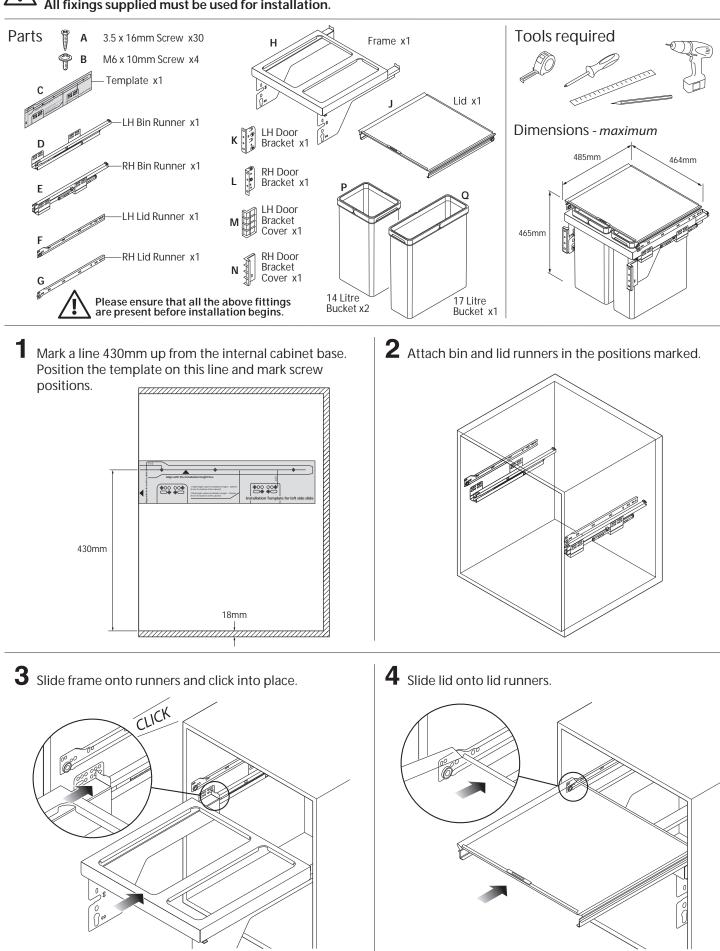

**5** Measure up screw positions on the back of the door, then attach the door brackets using the top holes.

6 Holding the door horizontally, slide the lower lugs through the large holes on the frame and lower the door down into the grooves.