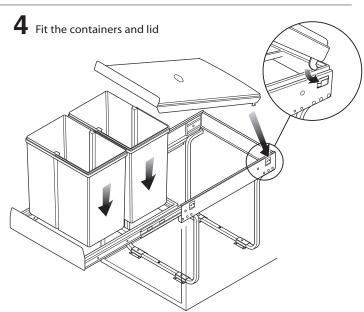

Before permanent attachment to the cabinet base, fit containers and lid and test for ease of opening and container removal. Ensure the unit is clear of door hinges and other obstructions during operation.