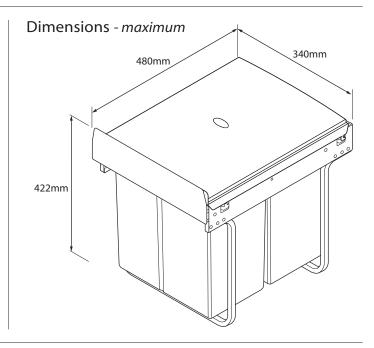

## IMPORTANT - The unit has a maximum loading limit of 25kg.

Please ensure that all the above fittings are present before installation begins.

1 Measure 88mm from the cabinet front face and position the frame allowing for any obstruction from above or the sides. Fit the two long screws through the central holes