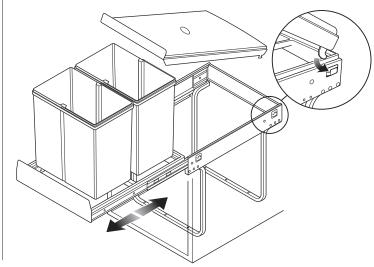

Before permanent attachment to the cabinet base, fit containers and lid and test for ease of opening and container removal. Ensure the unit is clear of door hinges and other obstructions during operation.

Make adjustments if necessary.

Attach the four brackets to the cabinet base using x4 short screws and x1 long screw to each bracket.