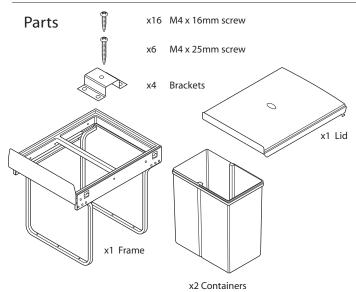

## IMPORTANT - The unit has a maximum loading limit of 25kg.

Please ensure that all the above fittings are present before installation begins.

1 Measure 88mm from the cabinet front face and position the frame allowing for any obstruction from above or the sides. Fit the two long screws through the central holes