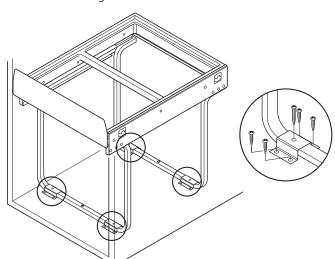

## IMPORTANT - The unit has a maximum loading limit of 25kg.

Please ensure that all the above fittings are present before installation begins.

1 Measure 88mm from the cabinet front face and position the frame allowing for any obstruction from above or the sides. Fit the two long screws through the central holes

Make adjustments if necessary.

Attach the four brackets to the cabinet base using x4 short screws and x1 long screw to each bracket.