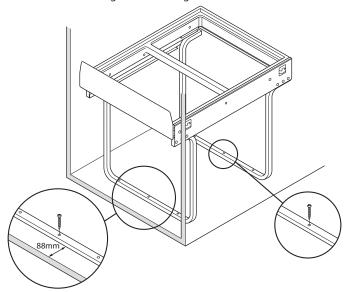

## IMPORTANT - The unit has a maximum loading limit of 25kg.

Please ensure that all the above fittings are present before installation begins.

1 Measure 88mm from the cabinet front face and position the frame allowing for any obstruction from above or the sides. Fit the two long screws through the central holes