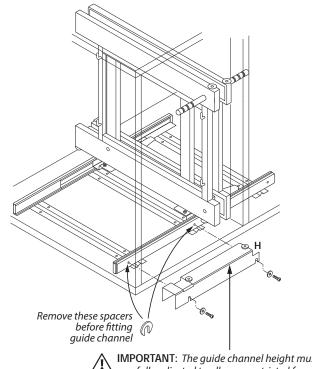

**5** Position the two lower front rollers on the slider unit.

Lower slider unit onto runner carriage and attach the 6 nuts.

**7** Push unit to far right and fit guide channel to left/front of runner carriage. See details if fine adjustment is needed.

IMPORTANT: The guide channel height must be carefully adjusted to allow unrestricted forward movement of the Optimiser and to ensure the limit stop is held by the nylon wheel.

8 Attach trays

IMPORTANT - The unit has a maximum loading limit of 40kg. Load should be evenly distributed across all trays with maximum load capacity for each tray not exceeding 10kg.