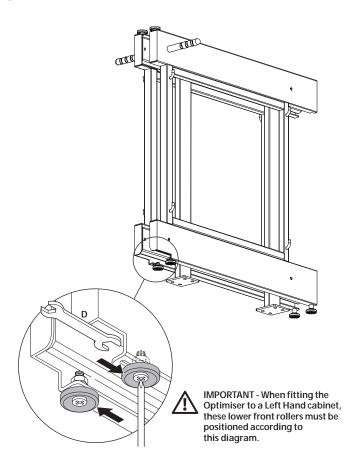

**5** Position the two lower front rollers on the slider unit.

Lower slider unit onto runner carriage and attach the 6 nuts.

**7** Push unit to far right and fit guide channel to left/front of runner carriage. See details if fine adjustment is needed.