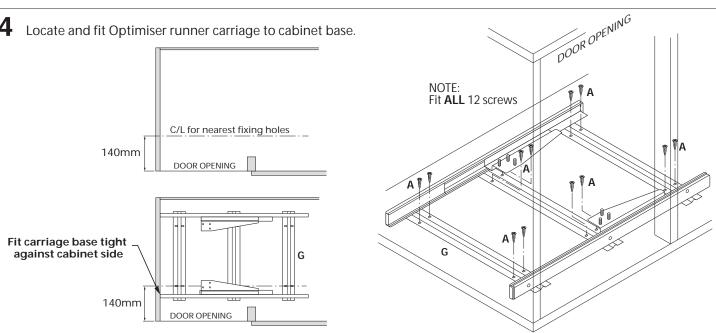

**5** Position the two lower front rollers on the slider unit.

Lower slider unit onto runner carriage and attach the 6 nuts.

**7** Push unit to far right and fit guide channel to left/front of runner carriage. See details if fine adjustment is needed.

IMPORTANT: The guide channel height must be carefully adjusted to allow unrestricted forward movement of the Optimiser and to ensure the limit stop is held by the nylon wheel.

8 Attach trays

IMPORTANT - The unit has a maximum loading limit of 40kg. Load should be evenly distributed across all trays with maximum load capacity for each tray not exceeding 10kg.