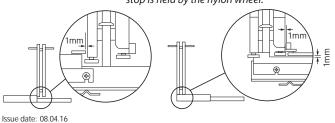

IMPORTANT: The guide channel height must be carefully adjusted to allow unrestricted forward movement of the Optimiser and to ensure the limit stop is held by the nylon wheel.

8 Attach trays

IMPORTANT - The unit has a maximum loading limit of 40kg. Load should be evenly distributed across all trays with maximum load capacity for each tray not exceeding 10kg.