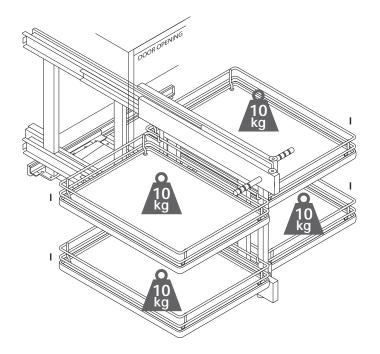

## **BLIND CORNER OPTIMISER PLUS - 800mm LH\* (IP2BCO8)**

Assembly and fitting instructions

IMPORTANT - The unit has a maximum loading limit of 40kg. Load should be evenly distributed across all trays with maximum load capacity for each tray not exceeding 10kg. All fixings supplied must be used for installation. Do not attach door until Corner Optimiser has been fully assembled and fitted. Illustrations show 800mm left handed base units.

IMPORTANT: The guide channel height must be carefully adjusted to allow unrestricted forward movement of the Optimiser and to ensure the limit stop is held by the nylon wheel.

8 Attach trays

IMPORTANT - The unit has a maximum loading limit of 40kg. Load should be evenly distributed across all trays with maximum load capacity for each tray not exceeding 10kg.