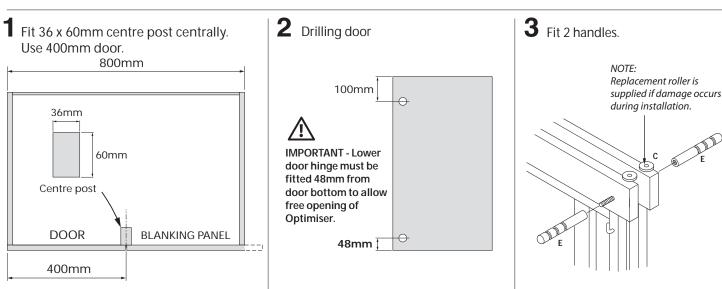

## **BLIND CORNER OPTIMISER PLUS - 800mm LH\* (IP2BCO8)**

Assembly and fitting instructions

IMPORTANT - The unit has a maximum loading limit of 40kg. Load should be evenly distributed across all trays with maximum load capacity for each tray not exceeding 10kg. All fixings supplied must be used for installation. Do not attach door until Corner Optimiser has been fully assembled and fitted. Illustrations show 800mm left handed base units.