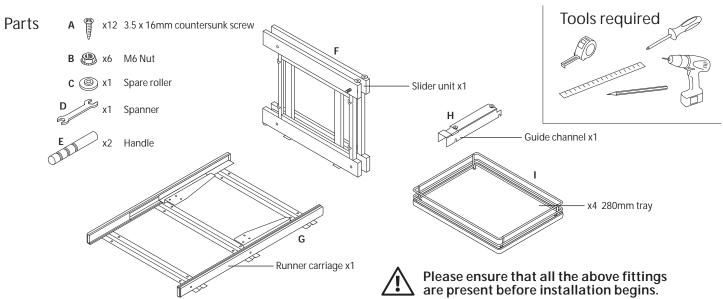

## **BLIND CORNER OPTIMISER PLUS - 800mm LH\* (IP2BCO8)**

Assembly and fitting instructions

IMPORTANT - The unit has a maximum loading limit of 40kg. Load should be evenly distributed across all trays with maximum load capacity for each tray not exceeding 10kg. All fixings supplied must be used for installation. Do not attach door until Corner Optimiser has been fully assembled and fitted. Illustrations show 800mm left handed base units.